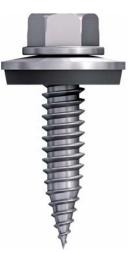

## **Material Specification**

High quality Stainless steel grade 316 St/St, ISO group A4, Din Werkstoff 1.4401.

High quality grade casehardened carbon steel to DIN standard 10666.

8mm Hex head

|              | Fastener Dia | Nominal Steel Thickness (mm) |     |         |         |  |  |
|--------------|--------------|------------------------------|-----|---------|---------|--|--|
|              |              | 0.5                          | 0.7 | 2 x 0.5 | 2 x 0.7 |  |  |
| € Millin 🗋 → | 5.5 x L      | 1.1                          | 1.7 | 2.2     | 3.0     |  |  |
| V            |              |                              |     |         |         |  |  |