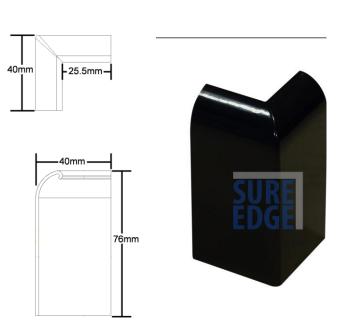

#### **External**

Designed to match the profile of the gutter trim. These simply fit over the top of the trims and are adhered in place with superglue.

#### **Features and Benefits**

- Smooth, hi-gloss finish exact colour match to the trims
- No need for pinning into place
- Manufactured to give a perfect fit to the trims
- · Low profile to give a seamless finish