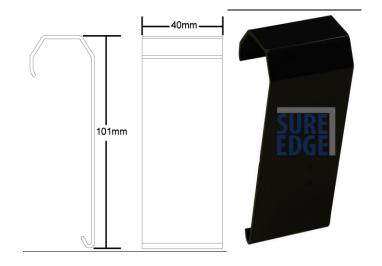

## Sure Edge® Check Kerb Cover Clip

Designed to simply clip over the Check Kerb trim. The bottom edge hooks under the trim and the top is simply clipped over the top of the Sure Edge trim.

#### **Features and Benefits**

- Smooth, hi-gloss finish exact colour match to the trims.
- · No need for pinning into place
- · Manufactured to give a perfect fit to the trims

| Sure Edge – Cover Clips               |                |  |
|---------------------------------------|----------------|--|
| Typical Properties & Characteristics* |                |  |
| Material                              | u-PVC          |  |
| Colour                                | Black or white |  |