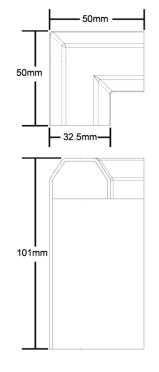

### **Sure Edge® Gutter Trim Corners**

#### Internal

Designed to match the profile of the Check Kerb Trim. These simply fit over the top of the trims and are adhered in place with superglue.

### **External Corner / Stop Ends**

Designed to match the profile of the Check Kerb Trim. These simply fit over the top of the trims and are adhered in place with superglue. These are universal corners with removable blanking plates that allow the component to be either a corner & a left or right stop end