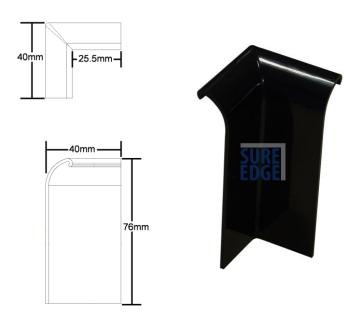

### **Sure Edge® Gutter Trim Corners**

#### Internal

Designed to match the profile of the gutter trim. These simply fit over the top of the trims and are adhered in place with superglue.

#### **Features and Benefits**

- Smooth, hi-gloss finish exact colour match to the trims.
- No need for pinning into place
- Manufactured to give a perfect fit to the trims
- · Low profile to give a seamless finish