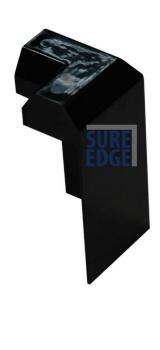

### **External Corner / Stop Ends**

Designed to match the profile of the Check Kerb Trim. These simply fit over the top of the trims and are adhered in place with superglue. These are universal corners with removable blanking plates that allow the component to be either a corner & a left or right stop end

#### **Features and Benefits**

- Smooth, hi-gloss finish exact colour match to the trims.
- No need for pinning into place
- Manufactured to give a perfect fit to the trims
- Low profile to give a seamless finish
- · Universal as Stop End or Corner