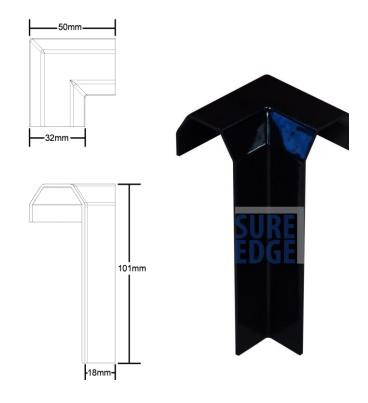

### **Sure Edge® Gutter Trim Corners**

#### Internal

Designed to match the profile of the gutter trim. These simply fit over the top of the trims and are adhered in place with superglue.

#### **External**

Designed to match the profile of the gutter trim. These simply fit over the top of the trims and are adhered in place with superglue.