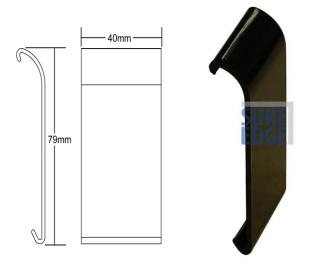

## **Sure Edge® Gutter Trim Cover Clip**

Designed to simply clip over the gutter front plate. The bottom edge hooks under the trim and the top is simply clipped over the top of the gutter front plate. This is universal for both batten back plate and standard gutter trim.

#### **Features and Benefits**

- Smooth, hi-gloss finish exact colour match to the trims.
- · No need for pinning into place
- · Manufactured to give a perfect fit to the trims