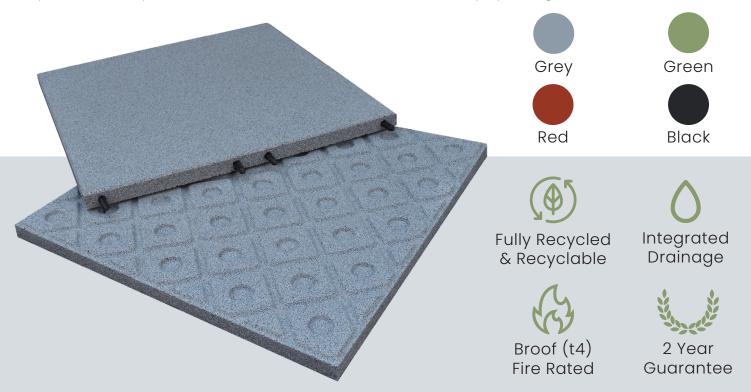

## Ecotred 500 Promenade Tile

Coloured binding agents used to bond the granulate tyre materials in the Ecotred 500 Promenade Tile provide a variety of colours which can be mixed and matched in eye-pleasing combinations.

Drainage channels on the bottom side ensure the free flow of water. The slabs are easily installed over any paved level subsurface and come with an inclusive pegging system.

| Material                 | Polyurethane-bonded recycled tyre granulate                                       |
|--------------------------|-----------------------------------------------------------------------------------|
| Surface Composition      | Smooth with open pores                                                            |
| Under Side Composition   | Dimpled underside allowing free drainage                                          |
| Side Composition         | Pre-drilled plastic connector pins included                                       |
| Colours Available        | Grey, Green, Red, Black                                                           |
| Dimensional Information  | 500mm x 500mm x 30mm                                                              |
| Area Weight Information  | Approx 20.8 kg/m²<br>180 units to a pallet = 45m²<br>Approx 5.2Kg/slab 4 = 1m²    |
| Tensile Strength         | 147 N/cm²                                                                         |
| Compression Resistance   | 16.7 N/cm2 (before elastic deformation)<br>200 N/cm2 (before elastic deformation) |
| Hardness Shore A         | 28÷34                                                                             |
| Fire Rating              | B2 (DIN 4102 Part1)   Broof (t4)                                                  |
| Cold Fracture Resistance | Thermal cycle -30°C for 48h. No defects                                           |
| Water Flow Capacity      | Hydraulic gradient i =0,015/0,037 1/(m.s)<br>lengthwise/ 0,022 1/(m.s) crosswise  |