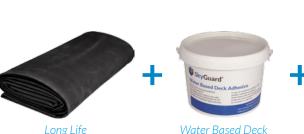

### Roofs Designed to Last a Lifetime!

EPDM roofing membranes have been around for decades and have been installed worldwide. Over the last 20 years EPDM has become the fastest growing residential flat roof system in the UK. From this heritage the SKYGUARD™ brand was born specifically for the garden building market.

### No More Leaks!

The SKYGUARD™ EPDM roof system will protect your log cabins, garden studios, summer houses and humble garden sheds for their entire life. Unlike traditional roofing materials the EPDM membrane is completely UV stable and will not tear or blister. The membrane is fully bonded to your roof deck and remains flexible for life.

| Product Specification |                                               |                                    |               |                                  |
|-----------------------|-----------------------------------------------|------------------------------------|---------------|----------------------------------|
| Thickness             | Width Availability                            | Maximum Length                     | Weight        | Applications                     |
| 0.75mm                | 0.7, 1.4, 1.7, 2.1, 2.8, 3.5, 4.2, 5.1 metres | 7m. Sold in 0.1 metre increments.  | 1.0Kg<br>/ m² | Summer houses<br>& Garden sheds. |
| 1.00mm                | 0.7, 1.4, 1.7, 2.1, 2.8, 3.5, 4.2, 5.1, 6.8 m | 15m. Sold in 0.1 metre increments. | 1.3Kg<br>/ m² | Garden Studios<br>& Log Cabins.  |