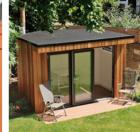

### No More Leaks!

The SKYGUARD™ EPDM roof system will protect your log cabins, garden studios, summer houses and humble garden sheds for their entire life. Unlike traditional roofing materials the EPDM membrane is completely UV stable and will not tear or blister. The membrane is fully bonded to your roof deck and remains flexible for life.

### **Get Watertight Faster!**

Whether you are fitting the roof yourself, have your own installation team and need to get watertight quickly or you are supplying the DIY trade and aftermarket, the SKYGUARD $^{\text{\tiny M}}$  roof system will give you the extra peace of mind you deserve.