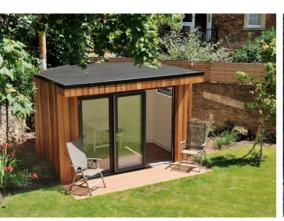

# LONG LASTING | EASY TO FIT Never replace your shed roof again!

### No More Leaks!

The SKYGUARD™ EPDM roof system will protect your log cabins, garden studios, summer houses and humble garden sheds for their entire life. Unlike traditional roofing materials the EPDM membrane is completely UV stable and will not tear or blister. The membrane is fully bonded to your roof deck and remains flexible for life.