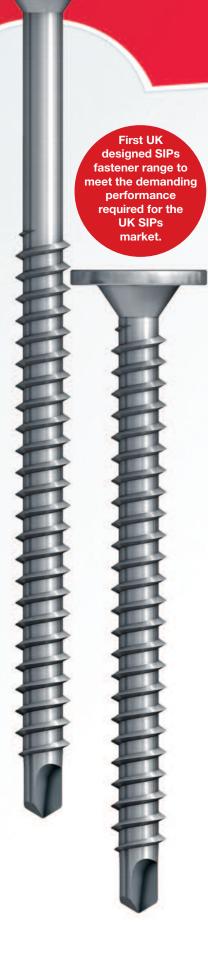

#### **Properties**

- Secure deep Torx® recess for positive controlled installation
- Large wafer head design to effect positive clamping and maximise pullover performance
- 7.0mm diameter Buttress thread to timber range for high pullout and shear resistance
- Organic 1000 hour salt spray resistant coating for optimum corrosion resistance

#### 360mm

Order: JT2-SP2-7x360

Dia = 7.0mm

Installation = Torx T30

Hurricane Close, Sherburn-in-Elmet, Leeds LS25 6PB.

Tel: 01977 687040 Fax: 01977 687041

Email: info@ejot.co.uk

Available in the My EJOT Webshop WWW-ejot.co.uk