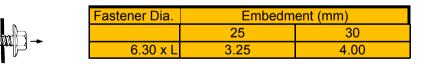

## Typical Ultimate Pullout Loads in Brick kN

N.B. These figures are based on Brick designated as L B C Common.

## Please note these figures are for guidance only and should be confirmed by on-site pullout tests

Figures above are based on results obtained from tests carried out in our Applitec lab in accordance with equipment conforming to BS 5427 on a random sample of fasteners manufactured to EJOT tolerances. Information supplied should form part of a general guide and should performance data for a specific application be required please do not hesitate to contact us.