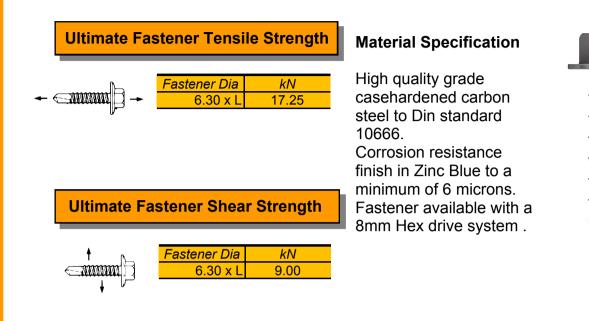

## Please note these figures are for guidance only and should be confirmed by on-site pullout tests

Figures above are based on results obtained from tests carried out in our Applitec lab in accordance with equipment conforming to BS 5427 on a random sample of fasteners manufactured to EJOT tolerances. Information supplied should form part of a general guide and should performance data for a specific application be required please do not hesitate to contact us.