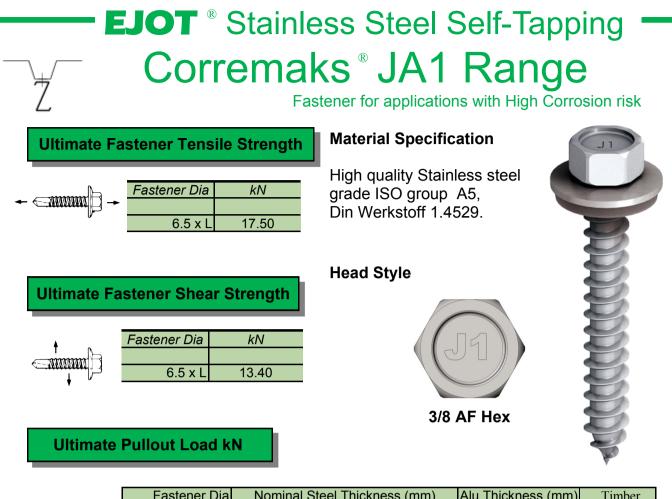

|          | Fastener Dia      | Nominal Steel Thickness (mm) |      |      |      | Alu Thickness (mm) |      | Timber   |
|----------|-------------------|------------------------------|------|------|------|--------------------|------|----------|
| - Cannar | 6.5 x L           | 1.2                          | 1.5  | 1.6  | 2.0  | 1.9                | 3.0  | 50mm EMB |
|          | Pilot Hole (mm)   | 4.50                         | 4.50 | 4.50 | 5.00 | 4.50               | 4.50 | 4.50     |
| 11'      |                   |                              |      |      |      |                    |      |          |
|          | Pullout Load (kN) | 3.00                         | 4.00 | 4.20 | 5.35 | 1.61               | 2.95 | 5.09     |

Figures in taken from steel designated grade Z35 (BS 2989) minimum yield strength 350Nmm<sup>-2</sup>, Aluminium manufactured in accordance with BS 1470 SIC 1987.