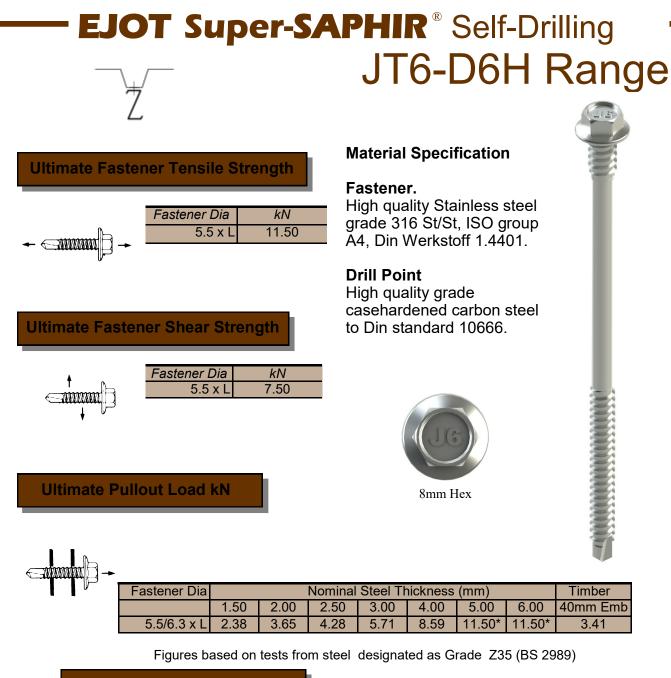

## Ultimate Pullover Load kN



| Washer Face | Nominal Sheet Thickness (mm) |      |           |      |      |
|-------------|------------------------------|------|-----------|------|------|
|             | Steel                        |      | Aluminium |      |      |
|             | 0.50                         | 0.70 | 0.90      | 0.70 | 0.90 |
| S16 Washer  | 4.20                         | 5.20 | 5.50      | 2.00 | 2.20 |
| S19 Washer  | 4.50                         | 5.65 | 6.00      | 2.40 | 2.90 |
|             |                              |      |           |      |      |

Figures based on use with R38 profile steel sheets with fastener located in valley of profile and tested in accordance with BS 5427

Figures above are based on results obtained from tests carried out in ou