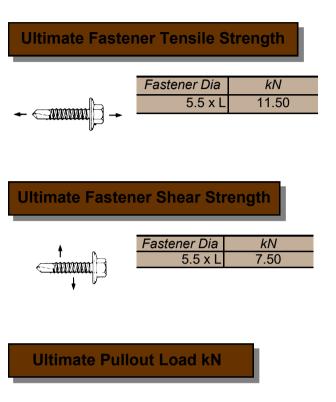

#### **Drill Point**

High quality grade casehardened carbon steel to DIN standard 10666.

8mm Hex

| Fastener Dia | Nominal Steel Thickness (mm) |        |     |     |      |      |  |  |
|--------------|------------------------------|--------|-----|-----|------|------|--|--|
|              | 4.0                          | 5.0    | 6.0 | 8.0 | 10.0 | 12.0 |  |  |
| 5.5/6.3 x L  | 9.00                         | 11.50* | -   | -   | -    | -    |  |  |
|              |                              |        |     |     |      |      |  |  |

\* Ultimate pullout from steel 6.0 mm or thicker is restricted by tensile strength of fastener Figures based on tests from steel designated as grade S275 (BS EN 10025), minimum yield strength 275 Nmm<sup>-2</sup>